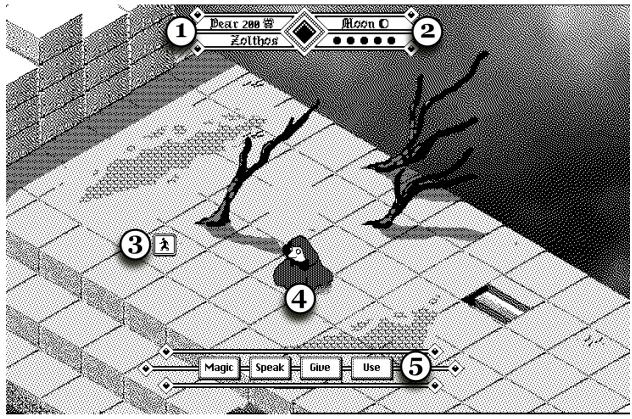

## instructions

1. Game Year and Zodiac, Character Name 2. Moon Phase, Soul Tokens 3. Action Cursor 4. Player Character 5. Verb Palette

To play Obelisk, use the mouse to click on an area to guide your character to it. To carry out an action, right click to cycle actions, or click an action button, then click on an area where you would like to carry out that action.